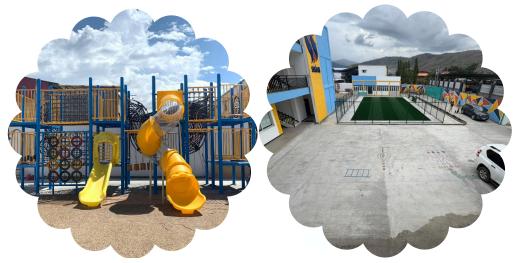

# PLAY AREAS

## A safe, rubberized play area

#### A huge playground

#### Large street soccer court