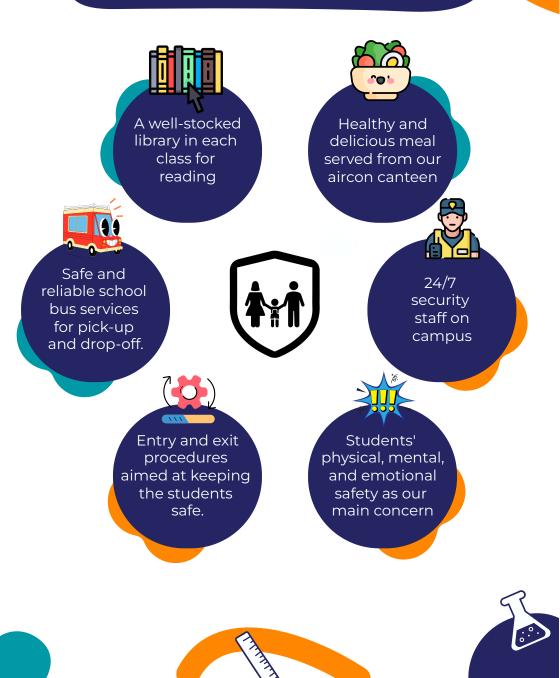

**GLOBAL PATHWAYS**

Students take internationally recognized exams at grade 6 and grade 10. Grade 6 Exam Students who do well will gain entry into Singapore Public Secondary Schools.

Grade 10 Exam Students who do well are eligible for preparatory courses in universities worldwide including UK, USA, and Australia.

Our curriculum is designed to ensure that foreign students can seamlessly return to their home countries at anytime.





## TEACHERS

#### SUBJECT TEACHERS

Singaporean

Singapore MOE trained

20 plus years of experience each

**CO-TEACHERS** 

Locals

**Experienced Teachers** 

**Fluent in English** 



#### Ladies of SIS at Rotarian Cup

## **Academic Programs**

#### SIS-Dili Syllabus is endorsed by Singapore Ministry of Education





## **SAFETY & ADDITIONAL SERVICES**





# **Recent Events**

A fun immersion camp filled with exciting activities focused on Singapore Curriculum was held at our school ground on November 16, 2024.





。 。



# PLAY AREAS



## A safe, rubberized play area

#### A huge playground



#### Large street soccer court